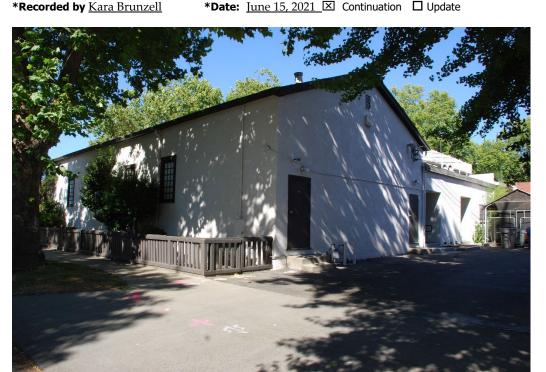

### \*P3a. Description: (continued):

Simple wood screens cover the clerestory windows along the recessed portions of the addition's main façade, which occupy most of it. The entrances on both volumes are accessed by an accessible ramp with a decorative wood railing along most of the main façade. There is another metal door at the east end of the main façade. There is a small parking lot behind the temple building.