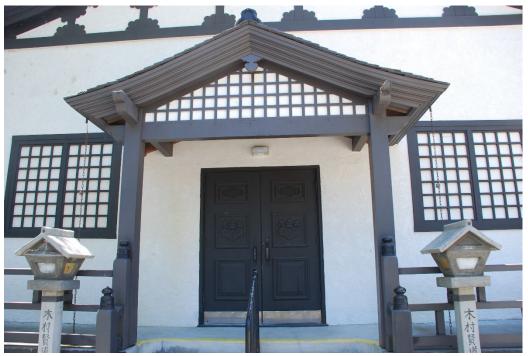

### \*P3a. Description: (continued):

Simple wood screens cover the clerestory windows along the recessed portions of the addition's main façade, which occupy most of it. The entrances on both volumes are accessed by an accessible ramp with a decorative wood railing along most of the main façade. There is another metal door at the east end of the main façade. There is a small parking lot behind the temple building.