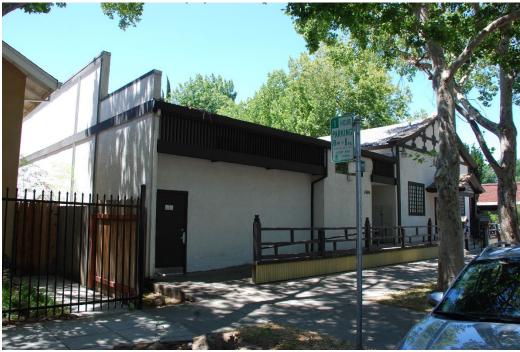

### \*P3a. Description: (continued):

Simple wood screens cover the clerestory windows along the recessed portions of the addition's main façade, which occupy most of it. The entrances on both volumes are accessed by an accessible ramp with a decorative wood railing along most of the main façade. There is another metal door at the east end of the main façade. There is a small parking lot behind the temple building.