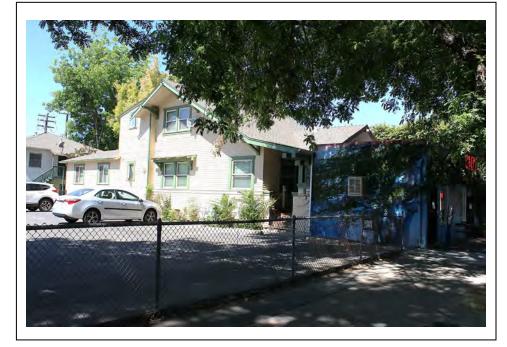

ing is attached to the porch of the house. It has a rectangular plan and flat roof. It is clad in stucco. There is a slightly projecting full-width awning on length of the main (north) façade that features horizontal grooves characteristic of Streamline Moderne. It shelters the two entrances, which are both fitted with metal security screen doors. Fenestration consists of storefront picture windows and double-hung wood sash windows. There is a neon sign and a mural on the main elevation advertising the sandwich business that occupies the building.

\*P3b. Resource Attributes: (List attributes and codes) HP6. 1-3 story commercial building, HP2. Single family residence

\*P4. Resources Present: ⊠ Building □ Structure □ Object □ Site □ District □ Element of District □ Other (Isolates, etc.)



P5b. Description of Photo: (View, date, accession #) Photograph 1: East and north elevations, camera facing southwest, June 15, 2021.

\*P6. Date Constructed/Age and Sources:

☑ Historic ☐ Prehistoric ☐ Both
c1923 & c1950, Sacramento County Assessor

\*P7. Owner and Address:

\*P8. Recorded by: (Name, affiliation, address)
Kara Brunzell
Brunzell Historical
1613 B St
Napa, CA 94559

**\*P9**. **Date Recorded**: <u>June 15</u>, 2021

\*P10. Survey Type: (Describe) Intensive

**\*P11. Report Citation:** (Cite survey report and other sources, or enter "none.")

<u>Richmond Grove Neighborhood Historic</u>

Context Statement and Historic District Survey.

| *Attachments: NONE 🗵 Location Map 🛘 Sketch Map 🗘 Continuation Sheet 🚨 Building, Structure, and Object Record 🗘 Archaeological Record |
|--